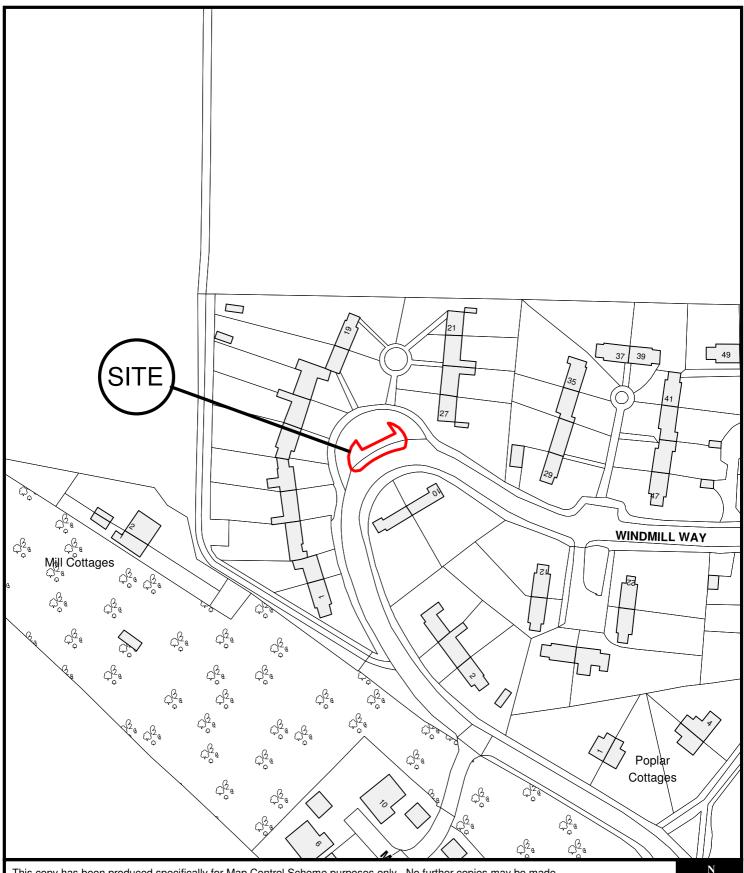

East Herts Council Wallfields Pegs Lane Hertford SG13 8EQ Tel: 01279 655261 Address: Central Grass Island, Windmill Way, Much Hadham, Herts Reference: E/10/0254/A Scale: 1:1250 O.S Sheet: TL4218 Date of Print: 13 January 2010